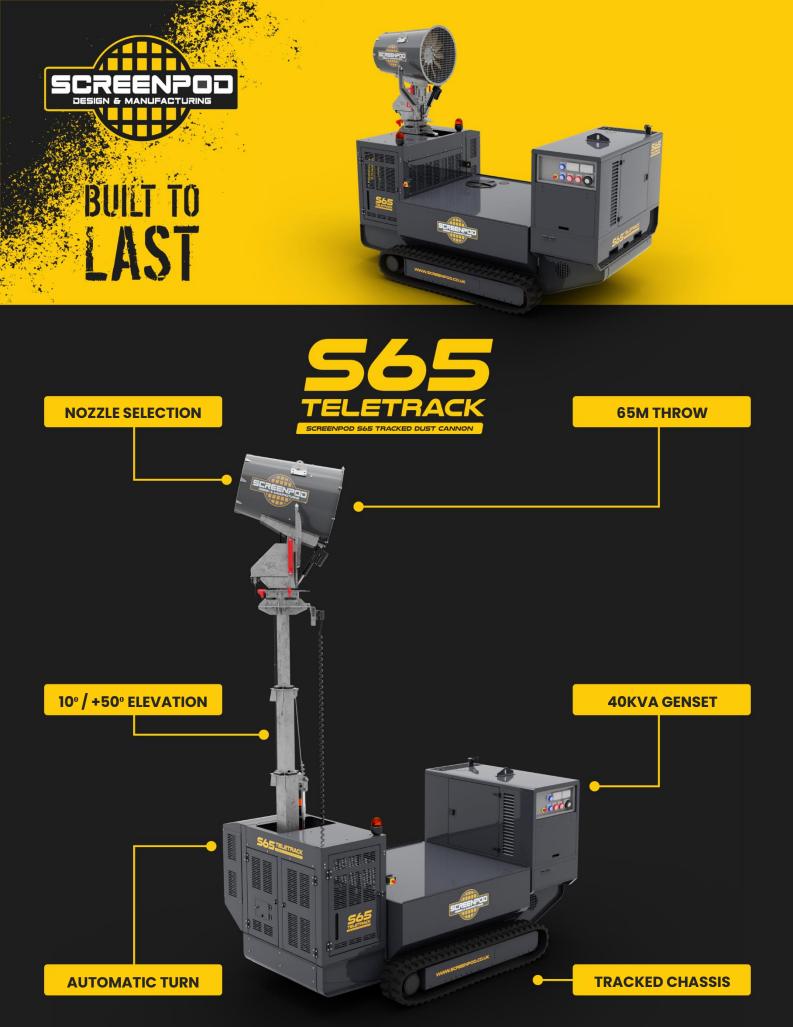

## www.screenpod.co.uk

Copyright 2023 Screenpod Design & Manufacturing. All rights reserved

The Screenpod S65 Teletrack Dust Suppression Cannons are built to last! Equipped with a strong chassis frame, these machines are perfect for demolition, steel and rental industries.

| SPECIFICATIONS              | S65 TELETRACK                                                                                                                                   |                    |
|-----------------------------|-------------------------------------------------------------------------------------------------------------------------------------------------|--------------------|
| Fan motor rating            | llkW                                                                                                                                            |                    |
| Pump motor rating           | 2.2kW                                                                                                                                           |                    |
| Oscillating motor rating    | 0.18kW                                                                                                                                          |                    |
| Current consumption         | 23 – 28 Amp (Cannon) 28 – 40 Amp (Power Pack - Tracking)                                                                                        |                    |
| Specified voltage           | 400V                                                                                                                                            |                    |
| Frequency                   | 50Hz                                                                                                                                            |                    |
| Power connector size        | 63A – 5 pin                                                                                                                                     |                    |
| Control Panel               | Start/Stop, Raise/Lower, Left/Right, Auto Oscillate, E-Stop,<br>Telescopic Raise/Lower, Fault Lamps, Fan Speed Control & 1/3<br>Cluster Select. |                    |
| Radio remote control        | Start/Stop, Raise/Lower, Left/Right, Auto Oscillate, E-Stop,<br>Telescopic Raise/Lower & Tracking                                               |                    |
| Throw                       | 65m                                                                                                                                             |                    |
| Water flow                  | 20 – 60 LPM                                                                                                                                     |                    |
| Water connection            | 2" cam lever coupler with 2" barb                                                                                                               |                    |
| Water Tank Capacity         | 2750L water tank capacity (726 US Gallons)                                                                                                      |                    |
| Active nozzles              | Switch between 1 & 3 active nozzles                                                                                                             |                    |
| Elevation, Electric         | 10° / +50°                                                                                                                                      |                    |
| Automatic turning<br>system | 25º to 350º in steps of 25º                                                                                                                     |                    |
| Filter system               | 595 micron 1.5" filter system                                                                                                                   |                    |
| Turning area                | 350°                                                                                                                                            |                    |
| Droplet size                | 10 – 50 microns (mean 70 micron)                                                                                                                |                    |
| DIMENSIONS & WEIGHT         | TRANSPORT                                                                                                                                       | WORKING            |
| Length                      | 4189mm (13ft 9″)                                                                                                                                |                    |
| Width                       | 2270 mm (7ft 5″)                                                                                                                                |                    |
| Height                      | 3391 mm (11ft 1″)                                                                                                                               | 5571 mm (18ft 10") |
| Dry Weight                  | 3475 kg (6999 lb                                                                                                                                |                    |
|                             |                                                                                                                                                 |                    |